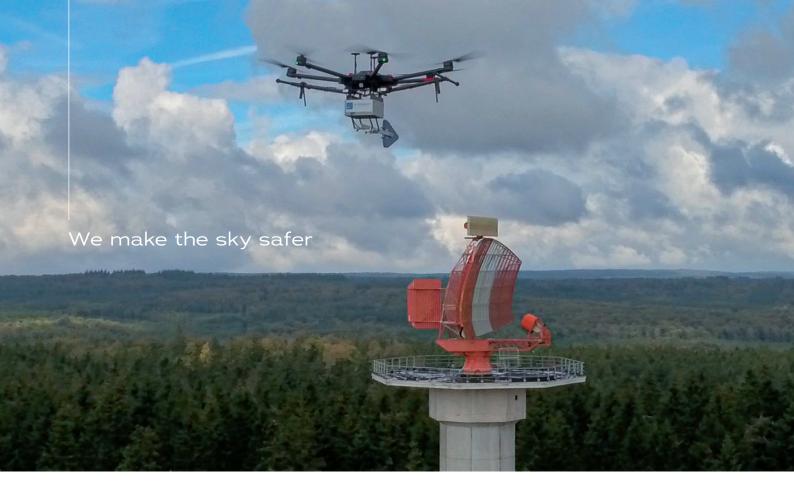

Takes CNS measurements to the next level

SkyRF is the *drone platform delivering radio frequency (RF) measurement services* for performance analysis on Communication, Navigation and Surveillance (CNS) installations. It's offered under a preferred partnership between Intersoft Electronics Services and Skyguide.

The dedicated equipment onboard SkyRF and the software platform were specifically designed for measuring NavAids and Radar performance in the far field. Measuring and analyzing signals at elevation was never before so easy, accurate and reliable. SkyRF complements ground measurements and reduces the need for flight checks by up to 50%.